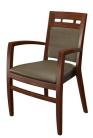

| #3F3YP | Maxwell Thomas® Quick-Ship Kensington Dining Armchair, Vinyl: Milwaukee Sepia Frame Finish: Walnut  |  |
|--------|-----------------------------------------------------------------------------------------------------|--|
| #3F3YR | Maxwell Thomas® Quick-Ship Kensington Occasional Chair, Vinyl: Milwaukee Sepia Frame Finish: Walnut |  |
| #3F3YK | Maxwell Thomas® Quick-Ship Scottsdale Dining Armchair, Vinyl: Milwaukee Sepia Frame Finish: Walnut  |  |
| #GTY81 | Maxwell Thomas® Harpswell Accent Chair, Vinyl: Milwaukee Sepia Frame Finish: Mocha                  |  |
| #33H6H | Holsag Milan, Vinyl: Milwaukee Sepia Frame Finish: Walnut                                           |  |
| #DJ964 | Maxwell Thomas® Hattiesburg Rocker, Vinyl: Milwaukee Sepia                                          |  |
|        |                                                                                                     |  |