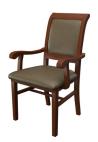

| #3F3YP | Maxwell Thomas® Quick-Ship Kensington Dining Armchair, Vinyl: Milwaukee Sepia Frame Finish: Walnut  |  |
|--------|-----------------------------------------------------------------------------------------------------|--|
| #3F3YR | Maxwell Thomas® Quick-Ship Kensington Occasional Chair, Vinyl: Milwaukee Sepia Frame Finish: Walnut |  |
| #3F3YK | Maxwell Thomas® Quick-Ship Scottsdale Dining Armchair, Vinyl: Milwaukee Sepia Frame Finish: Walnut  |  |
| #GTY81 | Maxwell Thomas® Harpswell Accent Chair, Vinyl: Milwaukee Sepia Frame Finish: Mocha                  |  |
| #33H6H | Holsag Milan, Vinyl: Milwaukee Sepia Frame Finish: Walnut                                           |  |
| #DJ964 | Maxwell Thomas® Hattiesburg Rocker, Vinyl: Milwaukee Sepia                                          |  |
|        |                                                                                                     |  |