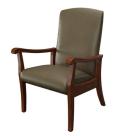

| #3F3YP | Maxwell Thomas® Quick-Ship Kensington Dining Armchair, Vinyl: Milwaukee Sepia Frame Finish: Walnut  |  |
|--------|-----------------------------------------------------------------------------------------------------|--|
| #3F3YR | Maxwell Thomas® Quick-Ship Kensington Occasional Chair, Vinyl: Milwaukee Sepia Frame Finish: Walnut |  |
| #3F3YK | Maxwell Thomas® Quick-Ship Scottsdale Dining Armchair, Vinyl: Milwaukee Sepia Frame Finish: Walnut  |  |
| #GTY81 | Maxwell Thomas® Harpswell Accent Chair, Vinyl: Milwaukee Sepia Frame Finish: Mocha                  |  |
| #33H6H | Holsag Milan, Vinyl: Milwaukee Sepia Frame Finish: Walnut                                           |  |
| #DJ964 | Maxwell Thomas® Hattiesburg Rocker, Vinyl: Milwaukee Sepia                                          |  |
|        |                                                                                                     |  |