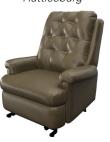

## **COST-CONSCIOUS QUICK SHIP**

Kensington Dining

Kensington Occasional

Scottsdale

Harpswell

Milan

Hattiesburg

| Item #   | Item Description |
|----------|------------------|
| ILCIII # | item Description |

| #3F3YP | Maxwell Thomas® Quick-Ship Kensington Dining Armchair, Vinyl: Milwaukee Sepia Frame Finish: Walnut  |  |
|--------|-----------------------------------------------------------------------------------------------------|--|
| #3F3YR | Maxwell Thomas® Quick-Ship Kensington Occasional Chair, Vinyl: Milwaukee Sepia Frame Finish: Walnut |  |
| #3F3YK | Maxwell Thomas® Quick-Ship Scottsdale Dining Armchair, Vinyl: Milwaukee Sepia Frame Finish: Walnut  |  |
| #GTY81 | Maxwell Thomas® Harpswell Accent Chair, Vinyl: Milwaukee Sepia Frame Finish: Mocha                  |  |
| #33H6H | Holsag Milan, Vinyl: Milwaukee Sepia Frame Finish: Walnut                                           |  |
| #DJ964 | Maxwell Thomas® Hattiesburg Rocker, Vinyl: Milwaukee Sepia                                          |  |
|        |                                                                                                     |  |