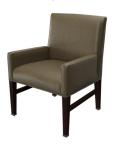

## **COST-CONSCIOUS QUICK SHIP**

Kensington Dining

Kensington Occasional

Scottsdale

Harpswell

Milan

Hattiesburg

| Item #   | Item Description |
|----------|------------------|
| ILCIII # | item Description |

| #3F3YP | Maxwell Thomas® Quick-Ship Kensington Dining Armchair, Vinyl: Milwaukee Sepia Frame Finish: Walnut  |  |
|--------|-----------------------------------------------------------------------------------------------------|--|
| #3F3YR | Maxwell Thomas® Quick-Ship Kensington Occasional Chair, Vinyl: Milwaukee Sepia Frame Finish: Walnut |  |
| #3F3YK | Maxwell Thomas® Quick-Ship Scottsdale Dining Armchair, Vinyl: Milwaukee Sepia Frame Finish: Walnut  |  |
| #GTY81 | Maxwell Thomas® Harpswell Accent Chair, Vinyl: Milwaukee Sepia Frame Finish: Mocha                  |  |
| #33H6H | Holsag Milan, Vinyl: Milwaukee Sepia Frame Finish: Walnut                                           |  |
| #DJ964 | Maxwell Thomas® Hattiesburg Rocker, Vinyl: Milwaukee Sepia                                          |  |
|        |                                                                                                     |  |