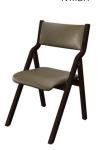

## **COST-CONSCIOUS QUICK SHIP**

Kensington Dining

Kensington Occasional

Scottsdale

Harpswell

Milan

Hattiesburg

| Item #   | Item Description |
|----------|------------------|
| ILCIII # | item Description |

| #3F3YP | Maxwell Thomas® Quick-Ship Kensington Dining Armchair, Vinyl: Milwaukee Sepia Frame Finish: Walnut  |  |
|--------|-----------------------------------------------------------------------------------------------------|--|
| #3F3YR | Maxwell Thomas® Quick-Ship Kensington Occasional Chair, Vinyl: Milwaukee Sepia Frame Finish: Walnut |  |
| #3F3YK | Maxwell Thomas® Quick-Ship Scottsdale Dining Armchair, Vinyl: Milwaukee Sepia Frame Finish: Walnut  |  |
| #GTY81 | Maxwell Thomas® Harpswell Accent Chair, Vinyl: Milwaukee Sepia Frame Finish: Mocha                  |  |
| #33H6H | Holsag Milan, Vinyl: Milwaukee Sepia Frame Finish: Walnut                                           |  |
| #DJ964 | Maxwell Thomas® Hattiesburg Rocker, Vinyl: Milwaukee Sepia                                          |  |
|        |                                                                                                     |  |