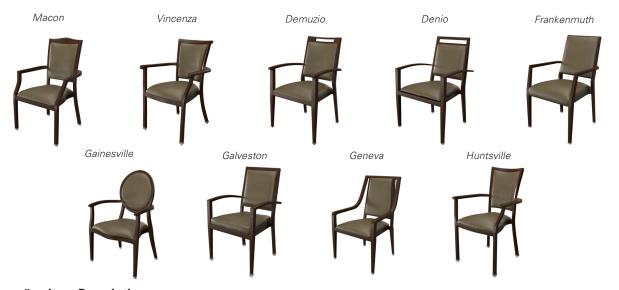

Ready to get started? Contact your Direct Supply representative today.

| ltem # | Item Description                                                                                       |
|--------|--------------------------------------------------------------------------------------------------------|
| #3F42T | Maxwell Thomas® Quick-Ship Macon Dining Armchair, Vinyl: Milwaukee Sepia Frame Finish: Tawnywood       |
| #3F3YX | Maxwell Thomas® Quick-Ship Vincenza Dining Armchair, Vinyl: Milwaukee Sepia Frame Finish: Tawnywood    |
| #3F42M | Maxwell Thomas® Quick-Ship Demuzio Dining Armchair, Vinyl: Milwaukee Sepia Frame Finish: Tawnywood     |
| #3F42D | Maxwell Thomas® Quick-Ship Denio Dining Armchair, Vinyl: Milwaukee Sepia Frame Finish: Tawnywood       |
| #3F42Q | Maxwell Thomas® Quick-Ship Frankenmuth Dining Armchair, Vinyl: Milwaukee Sepia Frame Finish: Tawnywood |
| #3F42J | Maxwell Thomas® Quick-Ship Gainesville Dining Armchair, Vinyl: Milwaukee Sepia Frame Finish: Tawnywood |
| #3F42G | Maxwell Thomas® Quick-Ship Galveston Dining Armchair, Vinyl: Milwaukee Sepia Frame Finish: Tawnywood   |
| #3F3YT | Maxwell Thomas® Quick-Ship Geneva Activity Chair, Vinyl: Milwaukee Sepia Frame Finish: Tawnywood       |
| #3F42B | Maxwell Thomas® Quick-Ship Huntsville Dining Armchair, Vinyl: Milwaukee Sepia Frame Finish: Tawnywood  |
|        |                                                                                                        |