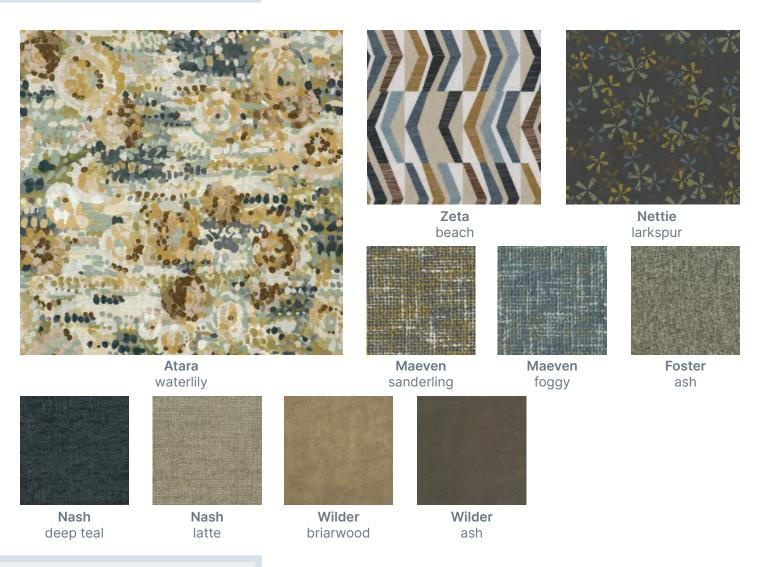

Step 1: Select your furniture piece

#3DX4B in zeta beach

**Arlington Heights Lounge Chair** #3DWJ2 in nettie larkspur

with walnut finish

Mannford Lounge Chair #3DXK8 in nash deep teal with walnut finish

**Steeleview Recliner** #3DWV3 in wilder briarwood

Vidalia Loveseat #3DXC9 in maeven foggy with mocha finish

#3DWKX in maeven sanderling with walnut finish

**Mannford Loveseat** #3DXM6 in foster ash with walnut finish

Peoria Bench #3DXPJ in wilder ash with walnut finish

Vidalia Sofa #3DXGK in maeven foggy with mocha finish

**Arlington Heights Sofa** #3DWQF in maeven sanderling with walnut finish

**Mannford Sofa** #3DXMY in foster ash with walnut finish

**Cedarburg Recliner** #3DWRM in atara waterlily

## Quick refresh, big impact

Enjoy Direct Supply® Quick-Ship lead times of 20 days or less, all while staying on budget.

Step 2: Select your fabric (1 fabric per piece)

Step 3: Select your finish

Transform your common areas into Savvy Spaces: Where style, speed, and savings converge.