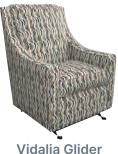

Step 1: Select your furniture piece

#3DX4B in zeta beach

**Arlington Heights Lounge Chair** #3DWJ2 in nettie larkspur

with walnut finish

Mannford Lounge Chair #3DXK8 in nash deep teal with walnut finish

**Steeleview Recliner** #3DWV3 in wilder briarwood