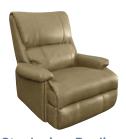

Step 1: Select your furniture piece

#3DX4B in zeta beach

**Arlington Heights Lounge Chair** #3DWJ2 in nettie larkspur

with walnut finish

Mannford Lounge Chair #3DXK8 in nash deep teal with walnut finish

**Steeleview Recliner** #3DWV3 in wilder briarwood