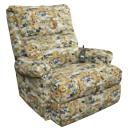

Step 1: Select your furniture piece

#3DX4B in zeta beach

**Arlington Heights Lounge Chair** #3DWJ2 in nettie larkspur

with walnut finish

Mannford Lounge Chair #3DXK8 in nash deep teal with walnut finish

**Steeleview Recliner** #3DWV3 in wilder briarwood

Vidalia Sofa #3DXGK in maeven foggy with mocha finish

**Arlington Heights Sofa** #3DWQF in maeven sanderling with walnut finish

**Mannford Sofa** #3DXMY in foster ash with walnut finish

**Cedarburg Recliner** #3DWRM in atara waterlily