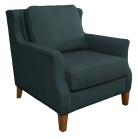

Vidalia Sofa #3DXGK in maeven foggy with mocha finish

**Arlington Heights Sofa** #3DWQF in maeven sanderling with walnut finish

**Mannford Sofa** #3DXMY in foster ash with walnut finish

**Cedarburg Recliner** #3DWRM in atara waterlily