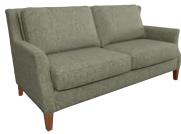

Vidalia Sofa #3DXGK in maeven foggy with mocha finish

**Arlington Heights Sofa** #3DWQF in maeven sanderling with walnut finish

**Mannford Sofa** #3DXMY in foster ash with walnut finish

**Cedarburg Recliner** #3DWRM in atara waterlily