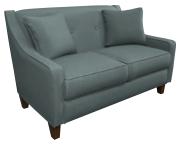

Vidalia Loveseat #3DXC9 in maeven foggy with mocha finish

#3DWKX in maeven sanderling with walnut finish

**Mannford Loveseat** #3DXM6 in foster ash with walnut finish

Peoria Bench #3DXPJ in wilder ash with walnut finish