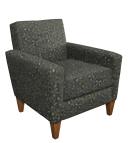

Vidalia Sofa #3DXGK in maeven foggy with mocha finish

**Arlington Heights Sofa** #3DWQF in maeven sanderling with walnut finish

**Mannford Sofa** #3DXMY in foster ash with walnut finish

**Cedarburg Recliner** #3DWRM in atara waterlily