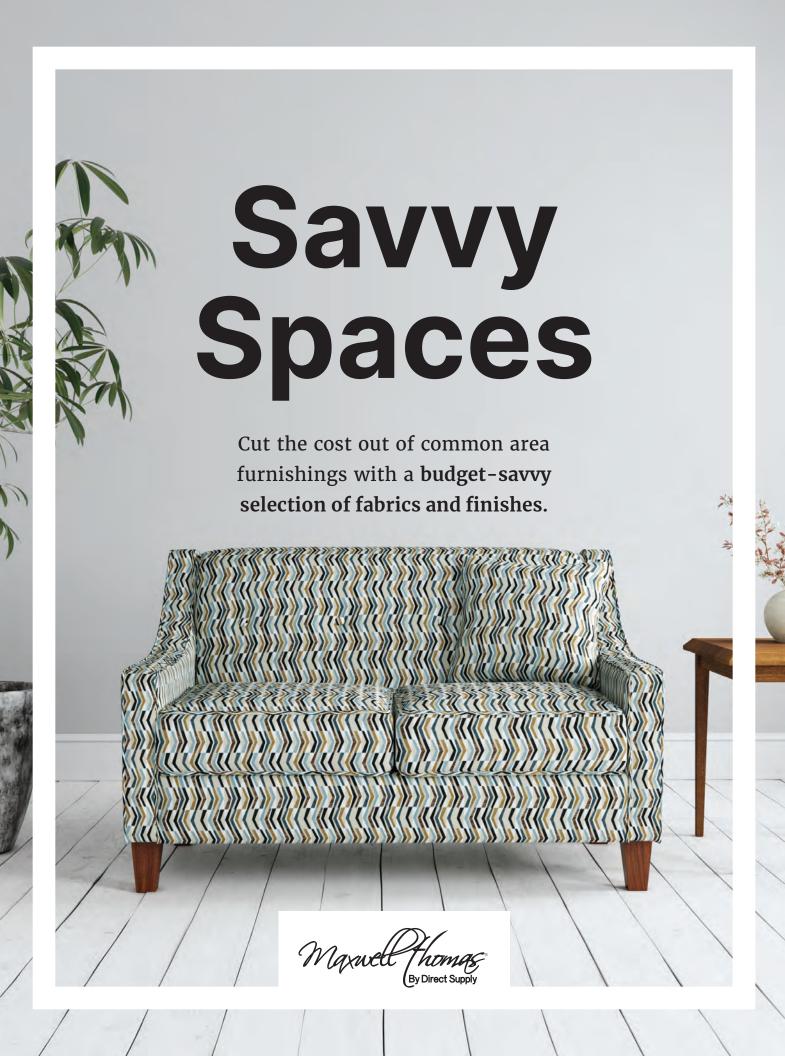

## Quick refresh, big impact

Enjoy Direct Supply® Quick-Ship lead times of 20 days or less, all while staying on budget.

Step 2: Select your fabric (1 fabric per piece)

Step 3: Select your finish

Transform your common areas into Savvy Spaces: Where style, speed, and savings converge.