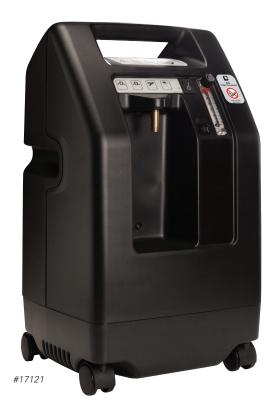

- Purity sensor attached to the concentrator checks the purity level of the oxygen, allowing caregivers to feel secure that the oxygen flowing is safe for the resident
- Pressure-compensated flow meter displays accurate flow
- Turndown technology automatically activates at 2½ lpm or less to save energy and minimize stress on compressor

| Specifications:          |                                                                        |
|--------------------------|------------------------------------------------------------------------|
| Flow Rate:               | 1 to 5 lpm                                                             |
| O <sub>2</sub> Purity %: | 93% ±3% at all settings                                                |
| Outlet Pressure:         | 8.5 psi                                                                |
| Power Consumption:       | 310W at 5 liters per minute;<br>275W in Turn-Down (at or below 2½ lpm) |
| Sound Level:             | 48 dB                                                                  |
| Dimensions:              | 13½"W x 12"D x 24½"H                                                   |
| Weight:                  | 36 lbs.                                                                |
| Warranty:                | 3 years                                                                |